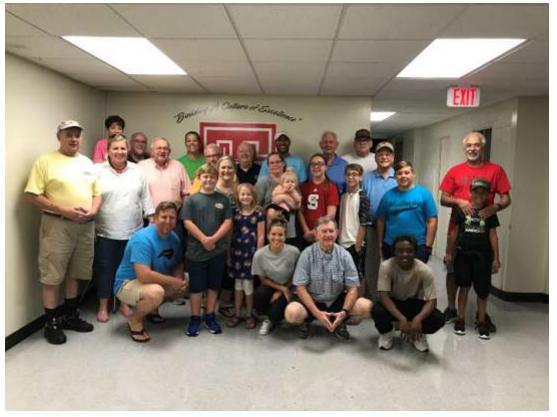

## 2019 Summer Feeding Program – Superior Site Award

## Wow, look at us...

For the 2019 Summer Feeding Program, Liberty Drive Elementary School served approximately 350 meals to students each day from Monday to Saturday.

We gained and maintained participation by serving a lot of the kids' favorites like nuggets, pizza, hotdogs, and cheeseburgers. The kids really enjoyed coming out eating their lunches..