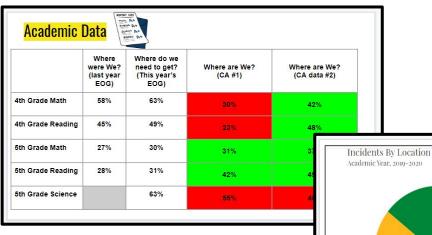

## Data - Mastery Connect

"The goal is to turn data into information, and information into insight." - Carly Fiorina

\*Identify students levels of understanding

\*Target students for intervention

\*Inform standards instruction

\*Create rigorous, EOG-style tests and track data of standards

| Last, First ▼ A - Z ▼ | 5.L.2.1     | 5.L.2.2     | 5.L.2.1 & 2.2     | 5.L.2.3     | 5.L.2 CA -        | 5.P.1.1 = 5.P.1. | 2 5.P.1.3 | 5.P.1.4     |
|-----------------------|-------------|-------------|-------------------|-------------|-------------------|------------------|-----------|-------------|
| -Ward, E 4            | MASTERY     | MASTERY     | 93% (14/15)       | REMEDIATION | 80% (12/15)       | MASTERY          |           | MASTERY     |
| Tristan 9             |             |             |                   |             |                   |                  |           |             |
| Kayoee 6 4            | REMEDIATION | MASTERY     | 53% (8/15)        | MASTERY     | 47% (7/15)        | NEAR MASTERY     |           | NEAR MAST   |
| on, Chayla 2          | REMEDIATION | REMEDIATION |                   | REMEDIATION | 27% (4/15)        | NEAR MASTERY     |           | REMEDIATIO  |
| sayah 2               | REMEDIATION | MASTERY     | 93% (14/15)       | MASTERY     | 87% (13/15)       | MASTERY          |           | MASTERY     |
| Chavez, 5             | MASTERY     | MASTERY     | 87% (13/15)       | REMEDIATION | 87% (13/15)       | MASTERY          | 100       | MASTERY     |
| Ji'Anna 1             | REMEDIATION | MASTERY     | 73% (11/15)       | MASTERY     | 80% (12/15)       | NEAR MASTERY     |           | MASTERY     |
| do Zamb 7             | MASTERY     | MASTERY     | 67% (10/15)       | REMEDIATION | 53% (8/15)        | REMEDIATION      |           | NEAR MAST   |
| a Portillo, 4         | REMEDIATION | MASTERY     | 87% (13/15)       | MASTERY     | 80% (12/15)       | NEAR MASTERY     |           | MASTERY     |
| chael 1               | MASTERY     | REMEDIATION | 80% (12/15)       | REMEDIATION | 53% (8/15)        | REMEDIATION      |           | NEAR MASTI  |
| Jaliyah 8             | MASTERY     | REMEDIATION | <b>47%</b> (7/15) | REMEDIATION | <b>27%</b> (4/15) | NEAR MASTERY     |           | REMEDIATIO  |
| odrick 3              | REMEDIATION | MASTERY     | 67% (10/15)       | MASTERY     | 60% (9/15)        | REMEDIATION      |           | NEAR MAST   |
| te, Kamya             | MASTERY     | MASTERY     | 53% (8/15)        | MASTERY     | 67% (10/15)       | NEAR MASTERY     |           | MASTER      |
| -Araujo, 7            | REMEDIATION | MASTERY     | 33% (5/15)        | MASTERY     | 53% (8/15)        | REMEDIATION      |           | REMEDIATION |
| Legaci 6 8            | MASTERY     | MASTERY     | 80% (12/15)       | MASTERY     | 80% (12/15)       | REMEDIATION      |           | MASTERY     |
| , Samuel 2            | MASTERY     | MASTERY     | 100% (15/15)      | REMEDIATION | 93% (14/15)       | MASTERY          |           | MASTERY     |
| s-Octavo, 8           | MASTERY     | MASTERY     | 87% (13/15)       | REMEDIATION | 80% (12/15)       | NEAR MASTERY     |           | MASTER      |
| acob 6                | MASTERY     | MASTERY     | 93% (14/15)       | REMEDIATION | 87% (13/15)       | NEAR MASTERY     |           | MASTER      |
| a Herrer 8            | MASTERY     | MASTERY     | 87% (13/15)       | MASTERY     | 87% (13/15)       | NEAR MASTERY     |           | MASTER      |
| artinez, 7            | MASTERY     | MASTERY     | 100% (15/15)      | MASTERY     | 87% (13/15)       | MASTERY          | 1         | MASTERY     |