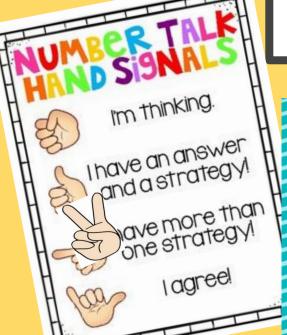

#### Number Talk Goals

- 1, Be flexible in your thinking.
- 2. Explore new ways of thinking.
- Communicate with mathematics.
- 4. Develop confidence through mental math.