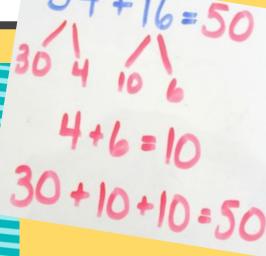

#### Number Talk Goals

- 1, Be flexible in your thinking.
- 2. Explore new ways of thinking.
- Communicate with mathematics.
- 4. Develop confidence through mental math.